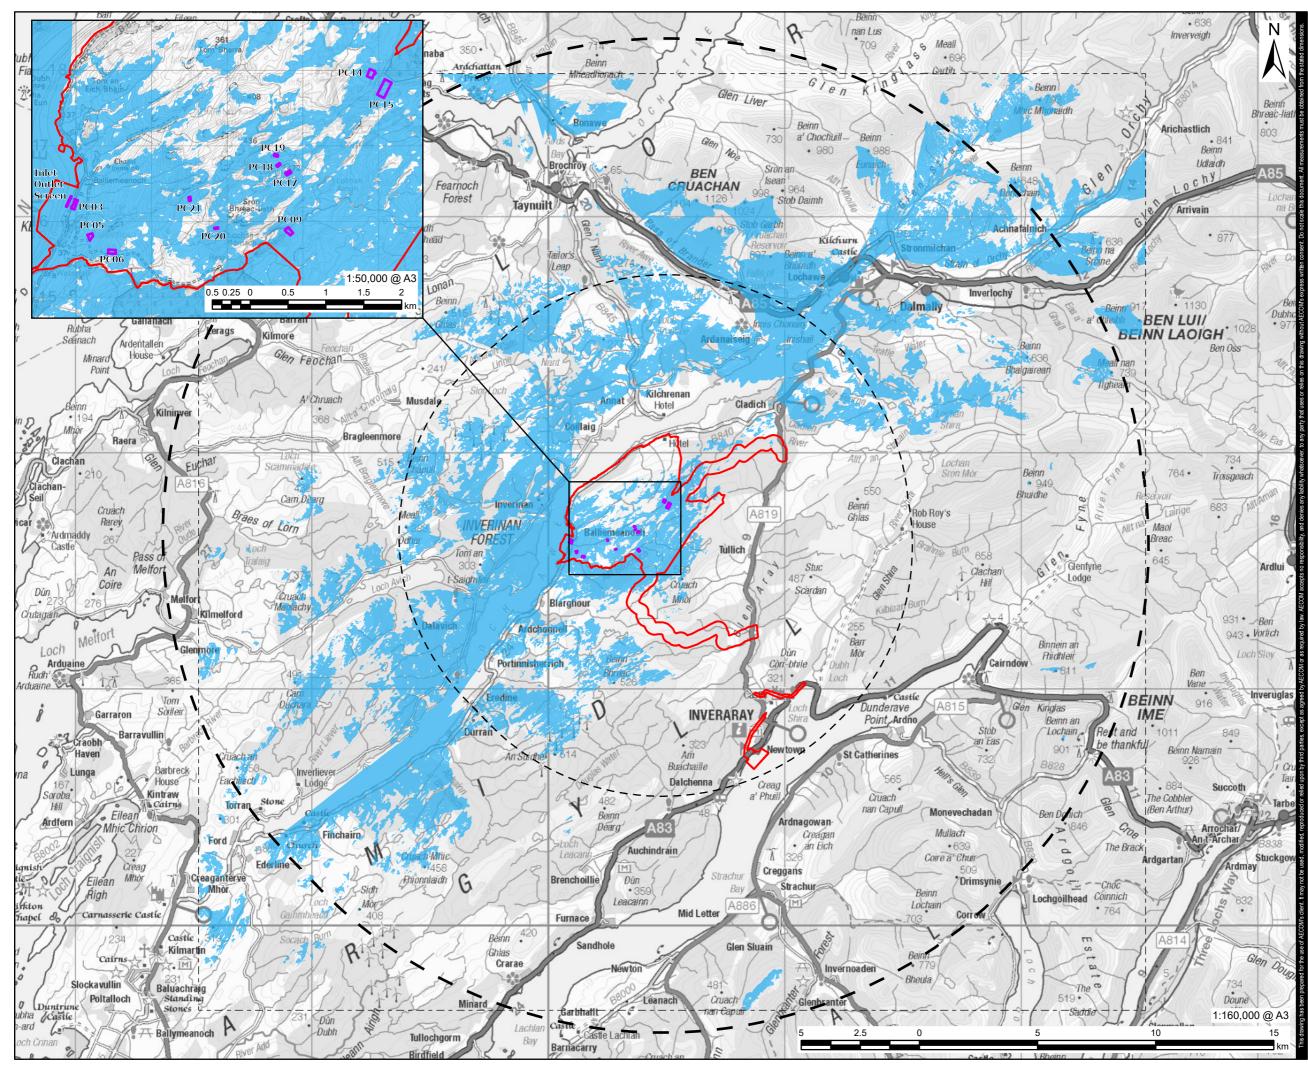

#### LEGEND

- - Development Boundary
  - ] 10km Buffer

20km Study Area

- Limits of Elevation Model
- Permanent Compounds & Inlet Outlet Screen
- Permanent Compounds (PC) & Inlet Outlet Screen Zone of Theoretical Visibility (ZTV)

#### NOTES

Zone of Theoretical Visibility (ZTV) has been generated using Ordnance Survey Terrain 5 digital terrain model which does not take account of the screening effects of vegetation, buildings or other structures.

ZTV is based upon an observer eye height of 1.6m with observation point heights and positions as follows:

| Feature                                  | Height (m) | Locations                                      |
|------------------------------------------|------------|------------------------------------------------|
| Inlet/Outlet Screen                      | 5.84       | 4m spacing on model                            |
| PC03 Gatehouses                          | 4          | Corners of structures                          |
| PC03 Site Office &<br>Welfare Facilities | 5          | Corners of structures                          |
| PC09 Building                            | 5          | Corners of structure<br>and mid between        |
| PC05, PC06 & PC14<br>Tunnel Portals      | 0.1        | 2m spacing edge of<br>model                    |
| PC15 Switchgear                          | 8 - 12     | Highest points of each<br>structure from model |
| PC15 Buildings                           | 5          | Corners of structure                           |
| PC17 Gatehouse                           | 10         | Corners of structure<br>and mid between        |
| PC18 Upper Surge<br>Shaft Structure      | 10         | Corners of structure                           |
| PC19 Upper<br>Ventilation Structure      | 4          | Corners of structure                           |
| Security Fences                          | 2.4        | 20m intervals                                  |
| Plant & Equipment<br>Sheds               | 4          | Corners of<br>structure(s)                     |

All measurements are above ground level (AGL) unless specified otherwise.

Reproduced from Ordnance Survey digital map data © Crown copyright 2023. All rights reserved. Licence number 0100031673.

### 60570241

FIGURE TITLE

Zone of Theoretical Visibility -Permanent Compounds and Inlet Outlet

#### FIGURE NUMBER

Figure 5.2B